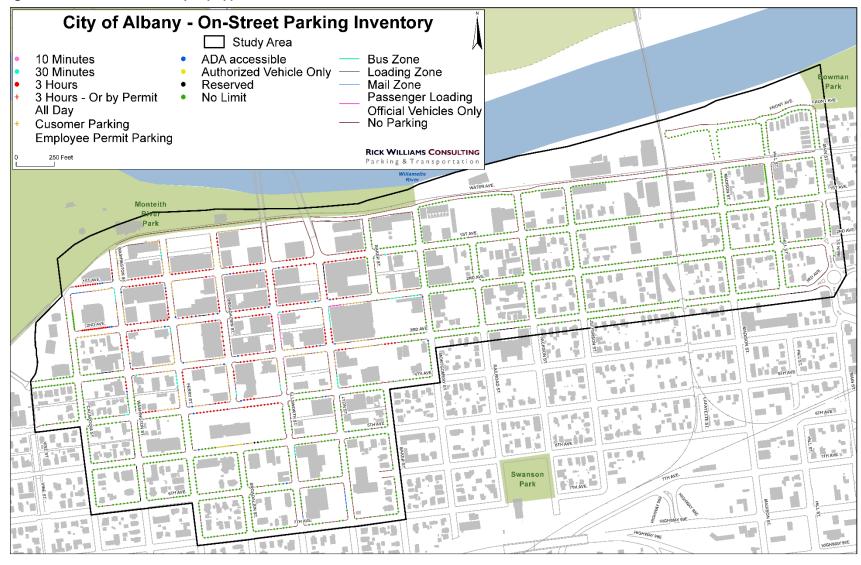

## 2019 Albany Parking Inventory Summary

Table 1: 2019 Albany Parking Inventory — On and Off-Street

| Use Type                                               | All   | % of Total | Signed | Signed<br>Or by Permit |
|--------------------------------------------------------|-------|------------|--------|------------------------|
| 10 Minutes                                             | 13    | < 1%       | 13     | 0                      |
| 30 Minutes                                             | 28    | 1.3%       | 28     | 0                      |
| 3 Hours                                                | 301   | 13.7%      | 292    | 9                      |
| All Day<br>Customer Parking<br>Employee Permit Parking | 194   | 8.8%       | 0      | 194                    |
| Authorized Vehicle Only                                | 8     | < 1%       | 8      | 0                      |
| ADA accessible                                         | 32    | 1.5%       | 32     | 0                      |
| No Limit                                               | 1,627 | 73.8%      | 1627   | 0                      |
| Reserved                                               | 2     | < 1%       | 2      | 0                      |
| On-Street Subtotal                                     | 2,205 | 100%       | 2,002  | 203                    |
| Off-Street Subtotal<br>(131 sites)                     | 2,738 | 100%       |        |                        |
| Combined Supply                                        | 5,010 | 100%       |        |                        |

Figure A: 2019 Albany Parking Study Area

Figure B: On-Street Inventory (by type of stall)

Table 2: Off-Street Parking Inventory by Type of Land Use

| Use Type          | Stalls | % of Total |
|-------------------|--------|------------|
| Bank              | 206    | 7.5%       |
| City              | 83     | 3.0%       |
| Government        | 407    | 14.9%      |
| Institution       | 189    | 6.9%       |
| Medical           | 50     | 1.8%       |
| Mixed Use         | 133    | 4.9%       |
| Office            | 467    | 17.1%      |
| Private           | 94     | 3.4%       |
| Public            | 48     | 1.8%       |
| Restaurant        | 97     | 3.5%       |
| Retail            | 601    | 22.0%      |
| Service           | 145    | 5.3%       |
| Unknown           | 218    | 8.0%       |
| Off-Street Supply | 2,738  | 100%       |