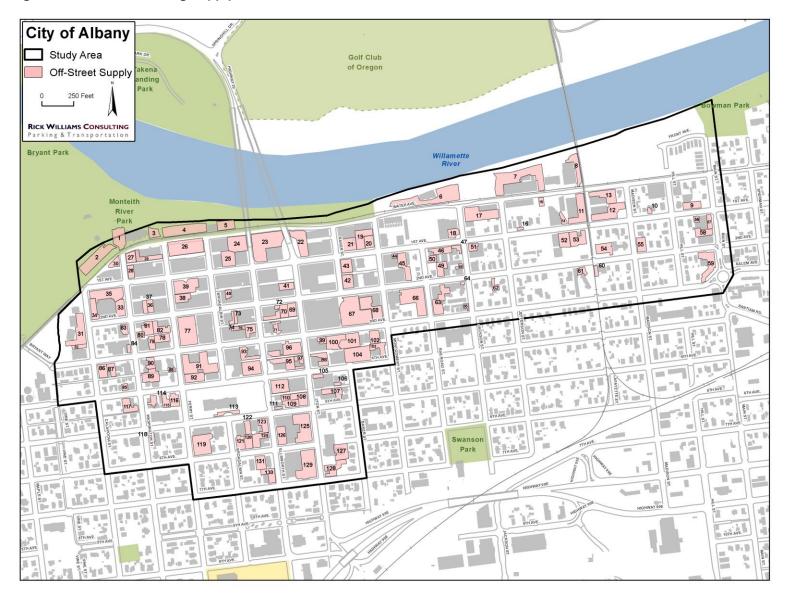

Figure C: Off-Street Parking Supply – Lot Identification

Figure D: Off-Street Parking Supply – Lot Locations

Table 3: Off-Street Parking Inventory (by Unique Lot)

| Lot ID | Facility                                         | Stalls | % of<br>Total |
|--------|--------------------------------------------------|--------|---------------|
| 1      | Senior Center Permit Parking                     | 25     | < 1%          |
| 2      | Monteith Park                                    | 48     | 1.8%          |
| 3      | Senior Center Parking                            | 12     | < 1%          |
| 4      | No Use - Unimproved Lot                          | 55     | 2.0%          |
| 5      | Civil West Engineering                           | 23     | < 1%          |
| 6      | Wheelhouse - 421 Water Ave                       | 79     | 2.9%          |
| 7      | Deluxe Brewing Co.                               | 55     | 2.0%          |
| 8      | 755 Water Ave - Unknown                          | 20     | < 1%          |
| 9      | Dahled Up Construction Painting Roofing          | 9      | < 1%          |
| 10     | Paul B. Meadowbrook Attorney at Law              | 2      | < 1%          |
| 11     | MacDonald Hardware and Supply                    | 25     | < 1%          |
| 12     | Ochoa's Queseria Cheese Shop/ Larsell Mechanical | 20     | < 1%          |
| 13     | 812 Water Ave - Unknown                          | 12     | < 1%          |
| 14     | Albany Helping Hands Thrift Store                | 4      | < 1%          |
| 15     | Vacant                                           | 5      | < 1%          |
| 16     | Simon Homes LLC                                  | 3      | < 1%          |

| 17 | Floring Drywall Inc/ 520 NE Water Ave - Gated | 20 | < 1% |
|----|-----------------------------------------------|----|------|
| 18 | Parr Lumber                                   | 8  | < 1% |
| 19 | Take A Ticket                                 | 13 | < 1% |
| 20 | Private Park - Gated                          | 16 | < 1% |
| 21 | Washington Federal Bank                       | 12 | < 1% |
| 22 | Century Building/ 117 1st Ave                 | 31 | 1.1% |
| 23 | Leased/ 4 Hour Customer Parking               | 93 | 3.4% |
| 24 | Leased Parking                                | 33 | 1.2% |
| 25 | Public 4 Hour Customer Parking                | 32 | 1.2% |
| 26 | Public 4 Hour Customer Parking                | 89 | 3.3% |
| 27 | Unimproved Lot                                | 20 | < 1% |
| 28 | Albany Chamber of Commerce                    | 10 | < 1% |
| 29 | Lepman Properties                             | 21 | < 1% |
| 30 | Senior Center Permit Parking                  | 9  | < 1% |
| 31 | Calapooia Business Center                     | 37 | 1.4% |
| 32 | Evashevski Elliot Attorney                    | 8  | < 1% |
| 33 | Post Office - Public                          | 14 | < 1% |
| 34 | Post Office - Public                          | 9  | < 1% |
| 35 | Post Office - Private - Gated                 | 52 | 1.9% |
| 36 | Reserved Lot - Unknown                        | 18 | < 1% |
| 37 | Customer Parking                              | 8  | < 1% |
| 38 | Mixed Use Retail                              | 19 | < 1% |
| 39 | Wells Fargo                                   | 32 | 1.2% |
| 40 | Mixed Use Retail - Alley                      | 10 | < 1% |
| 41 | Albany Regional Museum                        | 20 | < 1% |
| 42 | T's Strength Studio                           | 17 | < 1% |
| 43 | Reserved Private Parking Only                 | 18 | < 1% |
| 44 | Main Autobody - Gated                         | 4  | < 1% |
| 45 | CenturyLink                                   | 29 | 1.1% |
| 46 | This Is It Hairstyling/ Bricks and Joysticks  | 15 | < 1% |
| 47 | TMI Lending                                   | 6  | < 1% |
| 48 | NW Mechanical - 120 Jackson St                | 2  | < 1% |
| 49 | Stop and Save Market                          | 9  | < 1% |
| 50 | OARE and Associates Realty - Gravel           | 5  | < 1% |
| 51 | Northwest Mechanical - Gated                  | 6  | < 1% |
| 52 | Katon Precision Machining                     | 15 | < 1% |
| 53 | 740 First Ave SW - Unknown                    | 19 | < 1% |
| 54 | Immanuel Lutheran Church                      | 24 | < 1% |
| 55 | Vacant                                        | 20 | < 1% |
| 56 | Myers Construction Company                    | 4  | < 1% |
| 57 | Legacy Ballet                                 | 11 | < 1% |
|    | <b>U</b> 1                                    | _  |      |

| 58 | Commercial Real Estate Solutions - Vacant  | 2   | < 1% |
|----|--------------------------------------------|-----|------|
| 59 | 7-Eleven                                   | 34  | 1.2% |
| 60 | APEX Real Estate                           | 4   | < 1% |
| 61 | Cool's Food and Pet Supply/ Payback        | 6   | < 1% |
| 62 | Mid-Valley Fellowship Counseling Services  | 7   | < 1% |
| 63 | Habelt/ F and L Synder and Son             | 25  | < 1% |
| 64 | Sellena LLC Car Dealership                 | 4   | < 1% |
| 65 | Steeles Business Insurance                 | 4   | < 1% |
| 66 | Thrift Store                               | 59  | 2.2% |
| 67 | Oregon Department of Human Services        | 100 | 3.7% |
| 68 | Davis Glass                                | 35  | 1.3% |
| 69 | Chase Bank - Bank Patrons Only             | 21  | < 1% |
| 70 | US Bank                                    | 17  | < 1% |
| 71 | Chase Bank                                 | 8   | < 1% |
| 72 | US Bank                                    | 10  | < 1% |
| 73 | 240 2nd Ave - New Life Nutrition           | 5   | < 1% |
| 74 | Old City Restaurant/Lounge                 | 8   | < 1% |
| 75 | Private Reservation - Edward Jones         | 11  | < 1% |
| 76 | Tenant Parking - Undercover Structure      | 5   | < 1% |
| 77 | Free All Day Customer Parking              | 75  | 2.7% |
| 78 | GeoComm - Mixed Office Use                 | 21  | < 1% |
| 79 | Mental Health Building                     | 9   | < 1% |
| 80 | Creo Bellus Restaurant                     | 5   | < 1% |
| 81 | County Employees                           | 22  | < 1% |
| 82 | Willamette Community Bank                  | 16  | < 1% |
| 83 | Loafers Station Bar                        | 4   | < 1% |
| 84 | Tonic Salon                                | 7   | < 1% |
| 85 | State Farm                                 | 6   | < 1% |
| 86 | Fisher Funeral Parking                     | 21  | < 1% |
| 87 | Fisher Funeral Parking                     | 12  | < 1% |
| 88 | County Library                             | 3   | < 1% |
| 89 | Professional Offices - Both Sides of Alley | 24  | < 1% |
| 90 | James Powers/ Colley and Associates        | 8   | < 1% |
| 91 | County Lot                                 | 80  | 2.9% |
| 92 | Country Business Parking                   | 29  | 1.1% |
| 93 | Washington Federal Bank                    | 15  | < 1% |
| 94 | City Hall                                  | 37  | 1.4% |
| 95 | Umpqua Bank                                | 28  | 1.0% |
| 96 | Key Bank                                   | 33  | 1.2% |
| 97 | Richards Cleaners                          | 9   | < 1% |
| 98 | Willamette Community Bank                  | 14  | < 1% |

|     | Off-Street Supply                          | 2,738 | 100% |
|-----|--------------------------------------------|-------|------|
| 131 | Daniels and Ivers                          | 21    | < 1% |
| 130 | Tri Valley Market                          | 15    | < 1% |
| 129 | Democrat-Herald                            | 51    | 1.9% |
| 128 | Hasty Freez                                | 7     | < 1% |
| 127 | Fire Department Parking Lot                | 29    | 1.1% |
| 126 | Fenced Lot - Unknown                       | 12    | < 1% |
| 125 | Former GMC Lot - Under Construction        | 30    | 1.1% |
| 124 | Albany Chiropractic Clinic                 | 25    | < 1% |
| 123 | Enterprise                                 | 13    | < 1% |
| 122 | Fortier and Co. Chiropractic               | 8     | < 1% |
| 121 | Reserved Stalls - Green Building           | 22    | < 1% |
| 120 | County Reserved Parking                    | 22    | < 1% |
| 119 | United Presbyterian Church                 | 58    | 2.1% |
| 118 | Kryger/ Carson Attorneys                   | 7     | < 1% |
| 117 | Four Star Coin Laundry/ Barbershop         | 16    | < 1% |
| 116 | First Christian Church                     | 18    | < 1% |
| 115 | First-Christian Pre-Primary School         | 9     | < 1% |
| 114 | Professional Offices                       | 10    | < 1% |
| 113 | Linn Country Court House Parking           | 6     | < 1% |
| 112 | City Hall Employee Parking                 | 36    | 1.3% |
| 111 | Reid Professional Offices Customer Parking | 6     | < 1% |
| 110 | Health and Herbs                           | 8     | < 1% |
| 109 | Reid Building Employee Parking             | 19    | < 1% |
| 108 | Linn County Employee Permit Parking        | 24    | < 1% |
| 107 | Ciddici's Pizza                            | 18    | < 1% |
| 106 | Melissa's Art - Alley                      | 5     | < 1% |
| 105 | Downtown Liquor Store                      | 6     | < 1% |
| 104 | Worksource Oregon Albany                   | 54    | 2.0% |
| 103 | Marrakesh Salon                            | 13    | < 1% |
| 102 | Tenant/Guest Parking - Gravel              | 14    | < 1% |
| 101 | Albany DHS Pool Cars - Partially Gated     | 38    | 1.4% |
| 100 | Albany DHS Parking                         | 32    | 1.2% |
| 99  | Albany Visitor Association                 | 8     | < 1% |