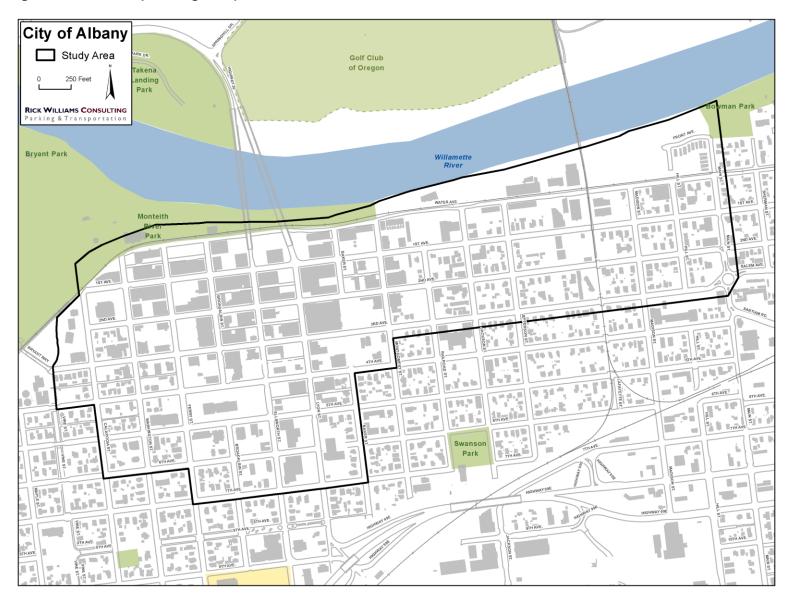

Figure A: 2019 Albany Parking Study Area

Figure B: On-Street Inventory (by type of stall)

Table 2: Off-Street Parking Inventory by Type of Land Use

| Use Type          | Stalls | % of Total |
|-------------------|--------|------------|
| Bank              | 206    | 7.5%       |
| City              | 83     | 3.0%       |
| Government        | 407    | 14.9%      |
| Institution       | 189    | 6.9%       |
| Medical           | 50     | 1.8%       |
| Mixed Use         | 133    | 4.9%       |
| Office            | 467    | 17.1%      |
| Private           | 94     | 3.4%       |
| Public            | 48     | 1.8%       |
| Restaurant        | 97     | 3.5%       |
| Retail            | 601    | 22.0%      |
| Service           | 145    | 5.3%       |
| Unknown           | 218    | 8.0%       |
| Off-Street Supply | 2,738  | 100%       |